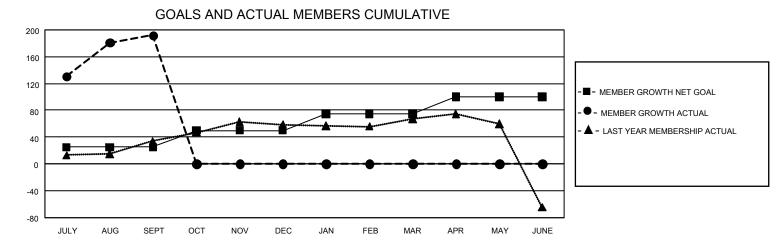

## GAT MONTHLY MEMBERSHIP PROGRESS REPORT

GMT Constitutional Area 5 - C, Group E

REPORT DOES NOT INCLUDE CLUBS IN UNDISTRICTED AREAS.

| Clubs                 |               |           |               | Members               |                         |                         |                                                    |
|-----------------------|---------------|-----------|---------------|-----------------------|-------------------------|-------------------------|----------------------------------------------------|
| RESULTS FOR 2021-2022 |               |           |               | RESULTS FOR 2021-2022 |                         |                         |                                                    |
| QUARTER               | NEW CLUB GOAL | NEW CLUBS | DROPPED CLUBS | QUARTER               | IBER GROWTH NET<br>GOAL | MEMBER GROWTH<br>ACTUAL | DROPPED MEMBERS<br>ACTUAL (including<br>transfers) |
| JULY/AUG/SEPT         | - 3           | 5         | 0             | JULY/AUG/SEPT         | 25                      | 325                     | 119                                                |
| OCT/NOV/DEC           | 3             | 0         | 0             | OCT/NOV/DEC           | 25                      | 0                       | 0                                                  |
| JAN/FEB/MAR           | 3             | 0         | 0             | JAN/FEB/MAR           | 25                      | 0                       | 0                                                  |
| APR/MAY/JUNE          | 3             | 0         | 0             | APR/MAY/JUNE          | 25                      | 0                       | 0                                                  |