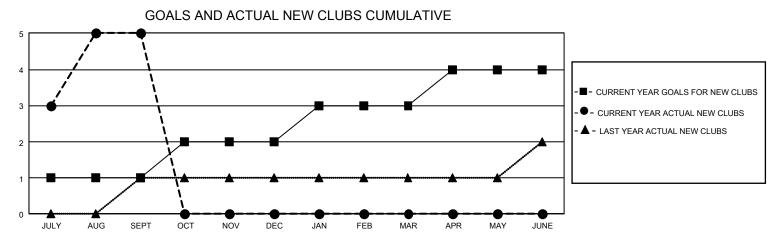

## GAT MONTHLY MEMBERSHIP PROGRESS REPORT

GMT Constitutional Area 5 - C, Group E

REPORT DOES NOT INCLUDE CLUBS IN UNDISTRICTED AREAS.

| Clubs                 |               |           |               | Members               |                         |                         |                                                    |
|-----------------------|---------------|-----------|---------------|-----------------------|-------------------------|-------------------------|----------------------------------------------------|
| RESULTS FOR 2021-2022 |               |           |               | RESULTS FOR 2021-2022 |                         |                         |                                                    |
| QUARTER               | NEW CLUB GOAL | NEW CLUBS | DROPPED CLUBS | QUARTER               | IBER GROWTH NET<br>GOAL | MEMBER GROWTH<br>ACTUAL | DROPPED MEMBERS<br>ACTUAL (including<br>transfers) |
| JULY/AUG/SEPT         | - 3           | 5         | 0             | JULY/AUG/SEPT         | 25                      | 325                     | 119                                                |
| OCT/NOV/DEC           | 3             | 0         | 0             | OCT/NOV/DEC           | 25                      | 0                       | 0                                                  |
| JAN/FEB/MAR           | 3             | 0         | 0             | JAN/FEB/MAR           | 25                      | 0                       | 0                                                  |
| APR/MAY/JUNE          | 3             | 0         | 0             | APR/MAY/JUNE          | 25                      | 0                       | 0                                                  |